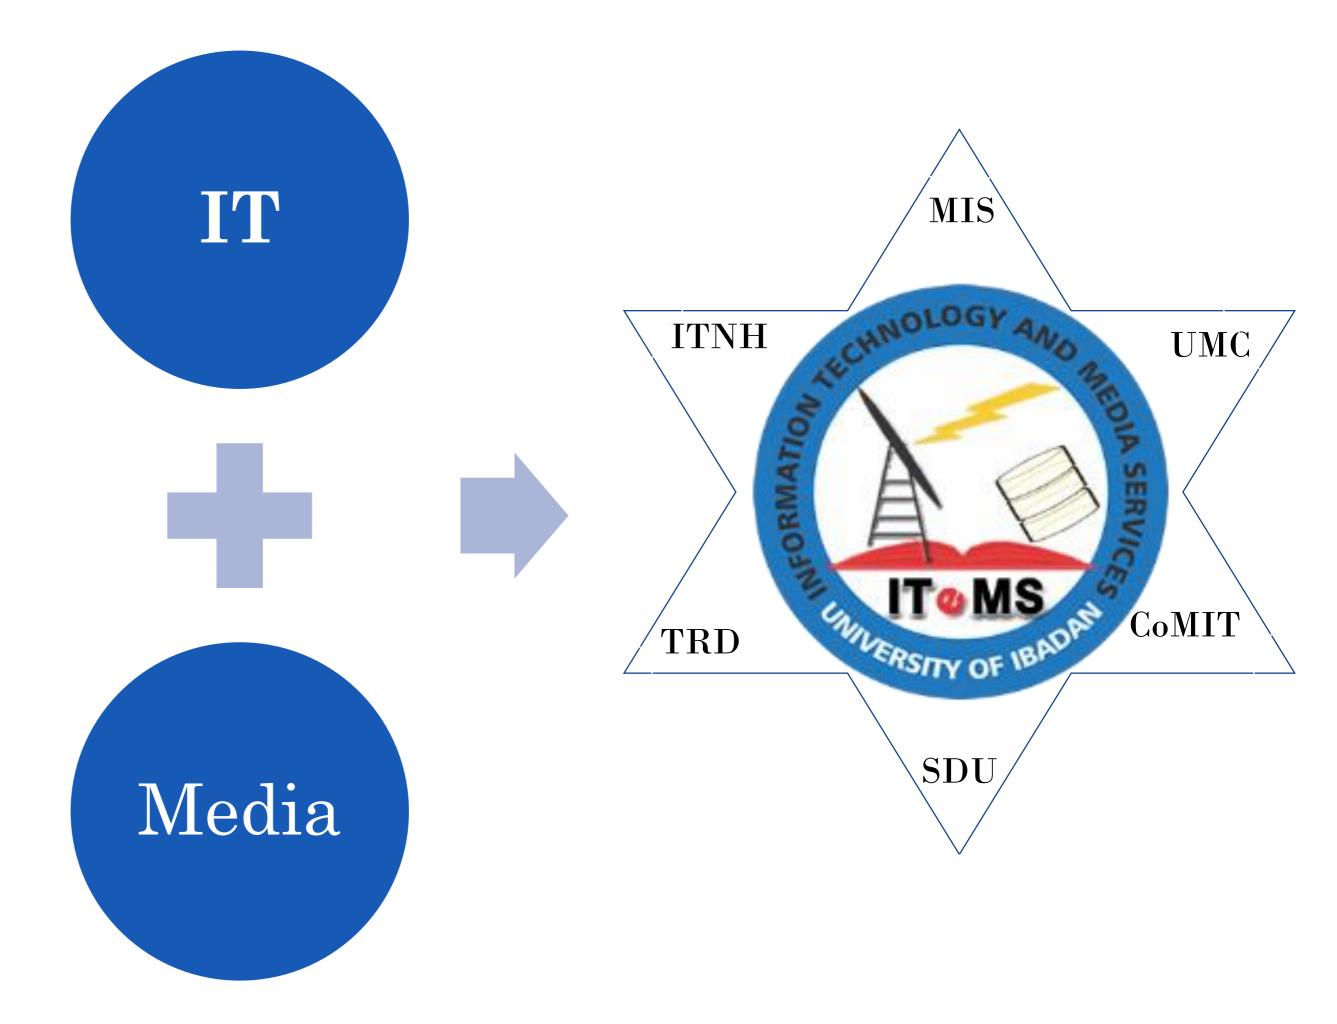

## The YEAR 2012 – Foresight of University Management

The Directorate of Information Technology and Media Services (ITeMS) was created as a one-stop solution centre for all issues related to information and media technologies.

#### MIS

- Matric, Hostel allocation
- Admission/registration
- ID Card
- Website
- LMS
- Database Mgt.

#### UMC

- Video coverage of lectures & events
- Radio broadcast and Television
- Preserve institutional knowledge repository

#### ITNH

- Network Infrastructure
  - Intranet content
- Campus wide Communication

#### **CoM IT**

- - and Training

#### TRD

- **Digital Appreciation Programme -staff & students.**
- **Specialized Workshops**
- Data Analysis & Data Recovery
- **Plagiarism Prevention** Software

#### SDU

- Software acquisition
- Software evaluation
- **Process Automation**