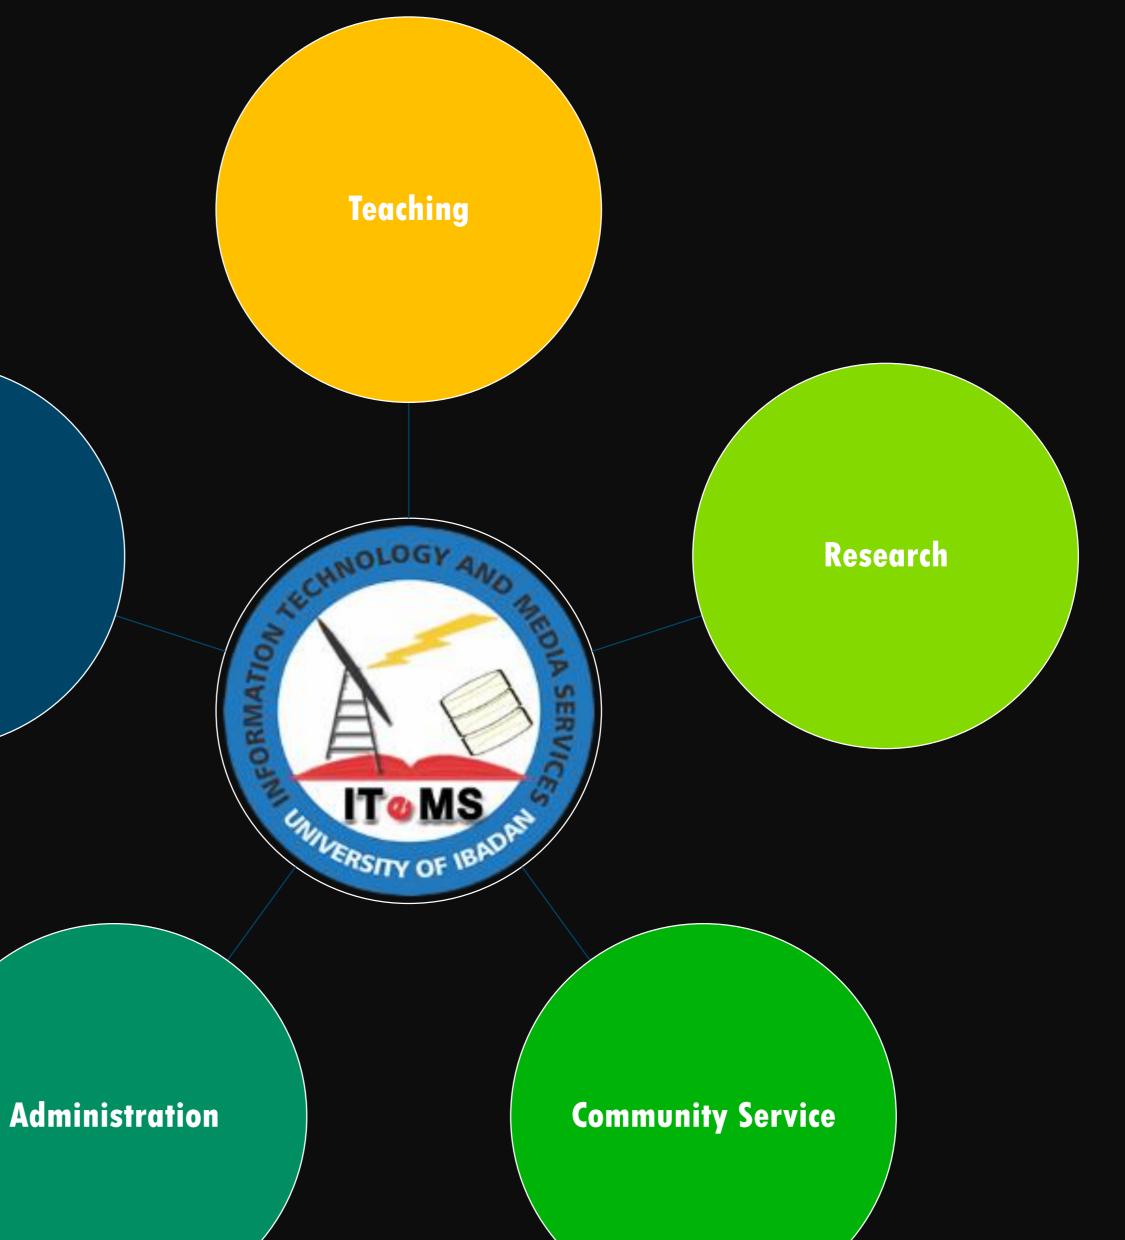

#### Transforming a University with Strong team and capabilities

Information **Technology and** Media Service provide the platform and content to <u>revolutionize</u> teaching, learning, research, administration and community service

## The YEAR 2012 – Foresight of University Management

The Directorate of Information Technology and Media Services (ITeMS) was created as a one-stop solution centre for all issues related to information and media technologies.